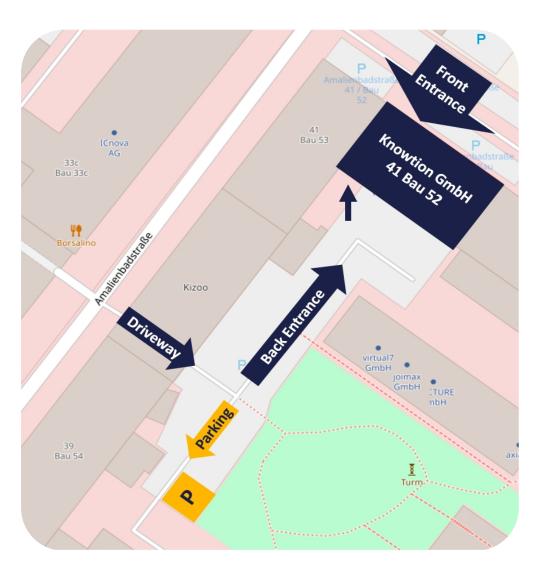

## Arriving by car

Coming from the A5, please take the exit "Karlsruhe-Durlach | 44" and follow the signs: "Durlach" along Durlacher Allee. At the intersection Durlacher Allee-Ernst-Friedrich-Straße please turn right and follow Ernst-Friedrich-Straße for 2 intersections. At the intersection: Ernst-Friedrich-Straße-Auer Straße turn left and then the second possibility at the traffic light turn left again onto the street: "Amalienbadstraße".

There you will see a gateway on the right or the "passage" of **RaumFabrik** from Area A (left) to **Area B (right)**.

Please **turn right** onto this and you will immediately see parking spaces in front of you-directly in front of a green field. ShiraTech-Knowtion's visitor **parking** spaces are located on the same level to your right and are marked.

You can reach **our office** from there through the **back entrance** by walking in the opposite direction from the parking lot to the last building-there you will see a glass door on the left side. When you enter the building, **ShiraTech-Knowtion's office** will be directly to your right.